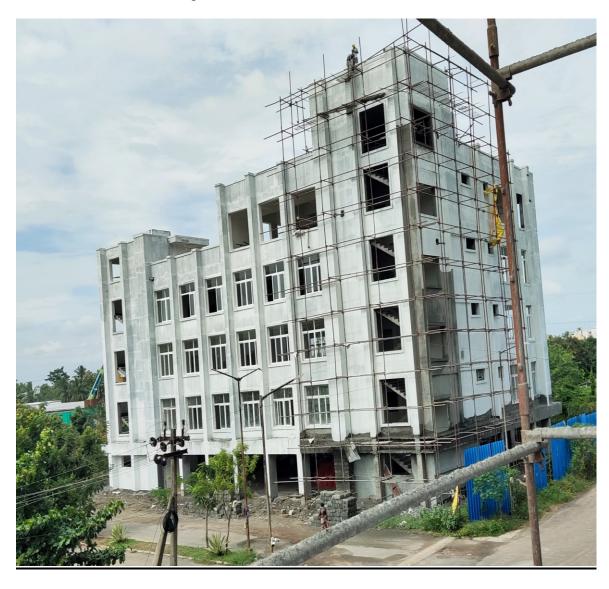

**Block D3: Terrace** Floor level slab Concrete casting 100% completed. Parapet columns concrete 50% completed.

Community Hall: External Plastering in West side elevation 95% completed, South side elevation 90% completed & North side elevation 90%, East side elevation 90% completed. Over Head Water Tank Concrete completed.