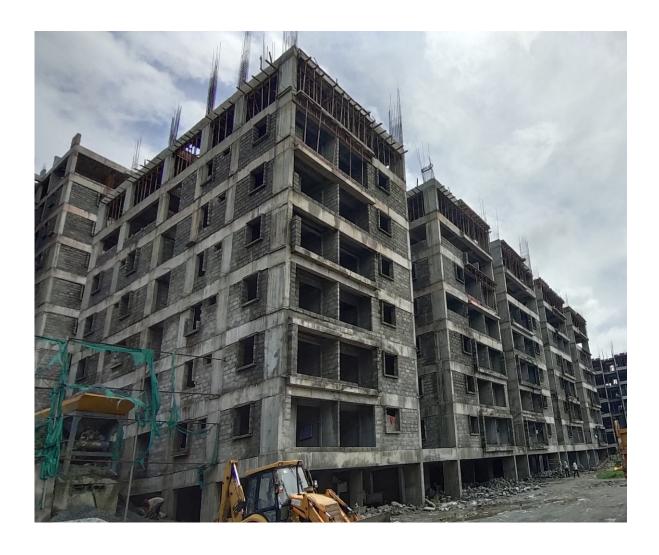

**Block B1:** External plastering work –South Side elevation 100% completed, East side elevation 40% completed, West side elevation 25% completed, South side elevation 10% completed.

**Block B2:** Third Floor Level slab concrete casting 100% completed. Shuttering works for 1<sup>st</sup> half of Fourth floor level slab 15% completed.