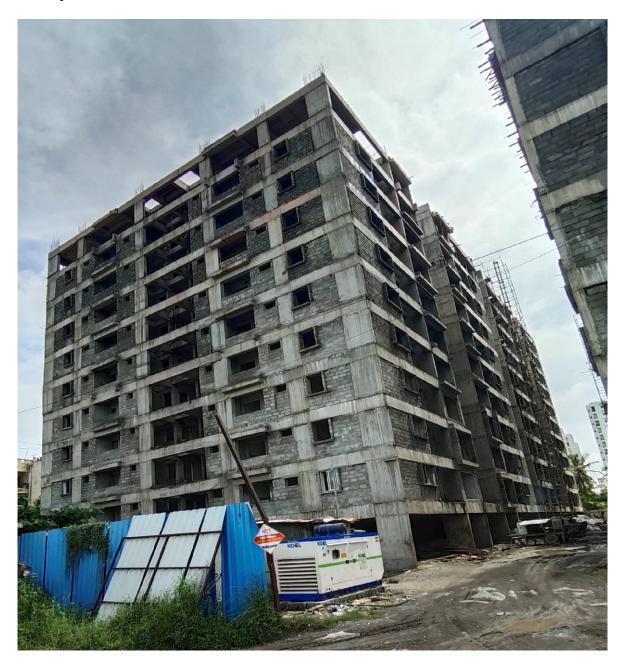

**Block B1:** External plastering work –South Side elevation 100% completed, East side elevation 40% completed, West side elevation 25% completed, South side elevation 10% completed.

**Block B2:** Third Floor Level slab concrete casting 100% completed. Shuttering works for 1<sup>st</sup> half of Fourth floor level slab 15% completed.