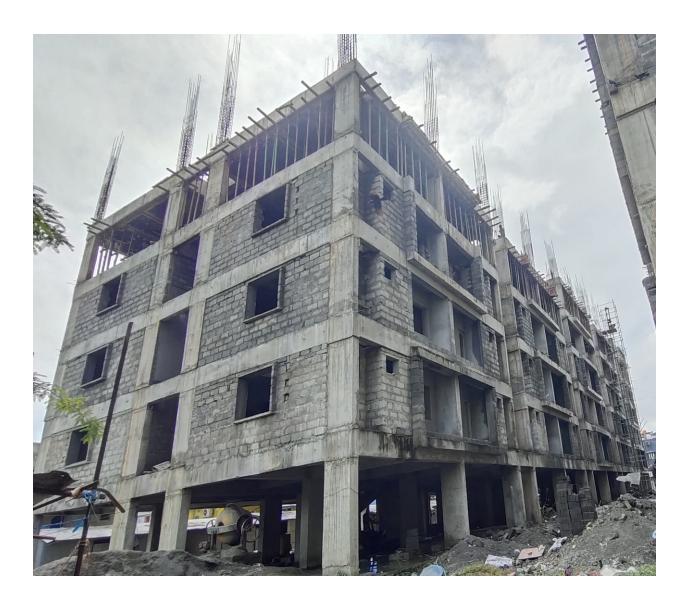

**Block B1:** External plastering work –South Side elevation 100% completed, East side elevation 40% completed, West side elevation 25% completed, South side elevation 10% completed.

**Block B2:** Third Floor Level slab concrete casting 100% completed. Shuttering works for 1<sup>st</sup> half of Fourth floor level slab 15% completed.