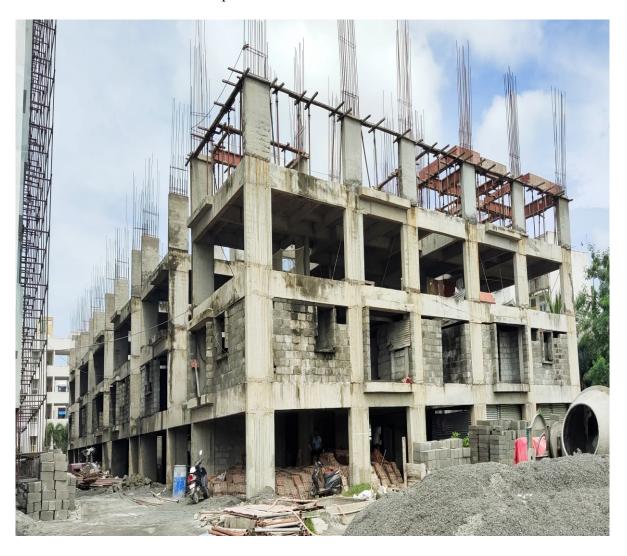

**Block C3:** Eighth Floor level slab 1<sup>st</sup> half Concrete casting 100% completed. Shuttering works for 2<sup>nd</sup> half of Eighth floor level slab 95% completed and balance works on progress.