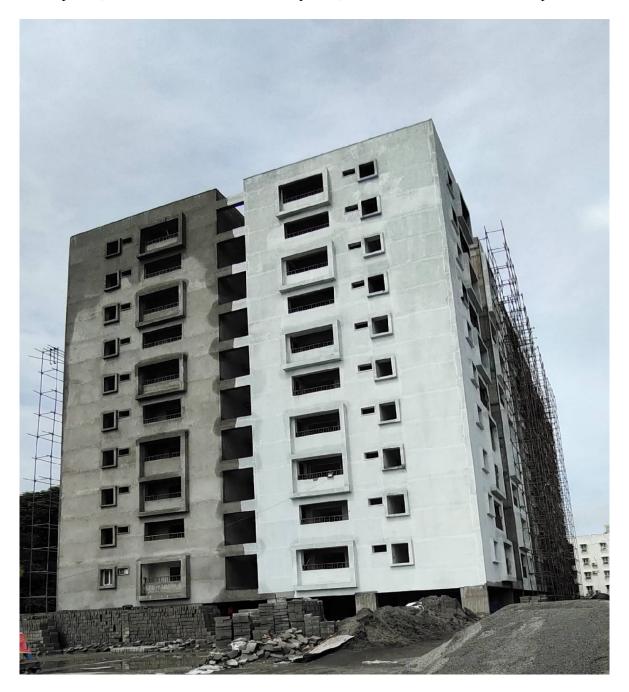

**Block C1: Terrace Floor** level slab concrete 100% completed. External Plastering in North Side elevation 75% completed, West Side elevation 10% completed.

**Block C2:** Terrace floor level slab 100% completed. Shuttering & Reinforcement for Lift Base slab on progress