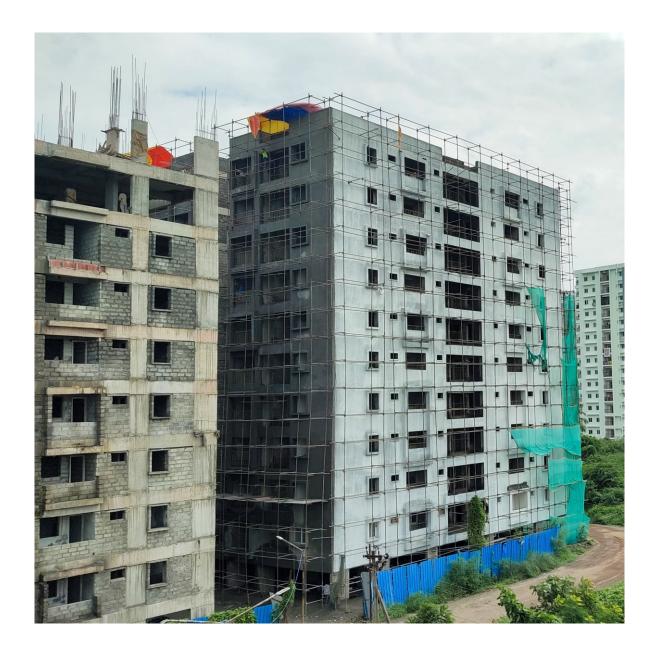

#### PHOTOGRAPHS OF WORK PROGRESS AS ON 31st OCTOBER 2022

**Block A1:** Sixth Floor Level slab 1<sup>st</sup> Half Concrete casting 100% completed. Sixth floor columns 60% completed.

**Block A2:** Sixth Floor Level slab 1<sup>st</sup> half concrete casting 100% completed.