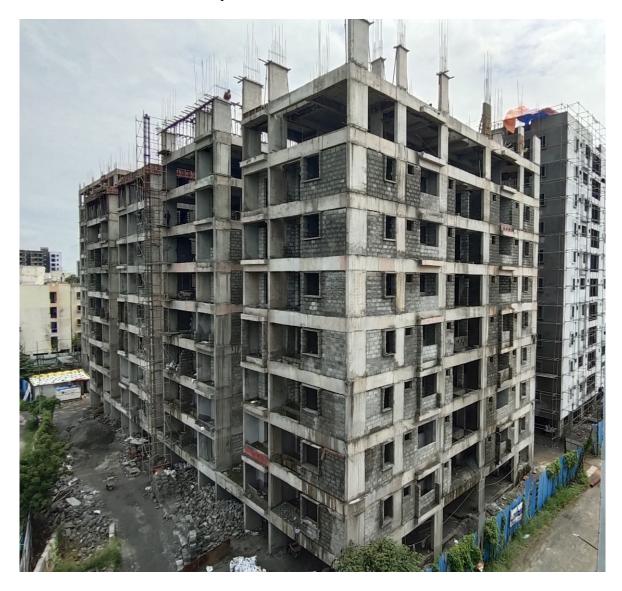

**Block C1: Terrace Floor** level slab concrete 100% completed. External Plastering in North Side elevation 75% completed, West Side elevation 10% completed.

**Block C2:** Terrace floor level slab 100% completed. Shuttering & Reinforcement for Lift Base slab on progress